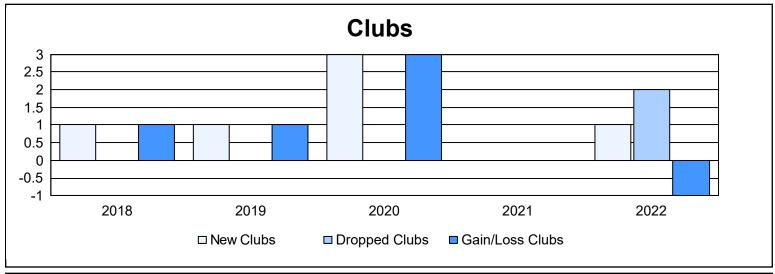

District 11 B1 As of June 2022 Cumulative

| Year      | New<br>Clubs | Dropped<br>Clubs | Gain/<br>Loss<br>Clubs | New<br>Members | Charter<br>Members | Reinstate<br>Members | Transfer<br>Members | Total<br>Member<br>Added | Total<br>Members<br>Dropped | Gain/<br>Loss<br>Members |
|-----------|--------------|------------------|------------------------|----------------|--------------------|----------------------|---------------------|--------------------------|-----------------------------|--------------------------|
| 2017-2018 | 1            | 0                | 1                      | 135            | 75                 | 4                    | 7                   | 221                      | 204                         | 17                       |
| 2018-2019 | 1            | 0                | 1                      | 103            | 24                 | 3                    | 6                   | 136                      | 162                         | -26                      |
| 2019-2020 | 3            | 0                | 3                      | 54             | 101                | 7                    | 7                   | 169                      | 129                         | 40                       |
| 2020-2021 | 0            | 0                | 0                      | 67             | 2                  | 7                    | 1                   | 77                       | 173                         | -96                      |
| 2021-2022 | 1            | 2                | -1                     | 115            | 36                 | 2                    | 9                   | 162                      | 158                         | 4                        |
| Average   | 1            | 0                | 1                      | 95             | 48                 | 5                    | 6                   | 153                      | 165                         | -12                      |