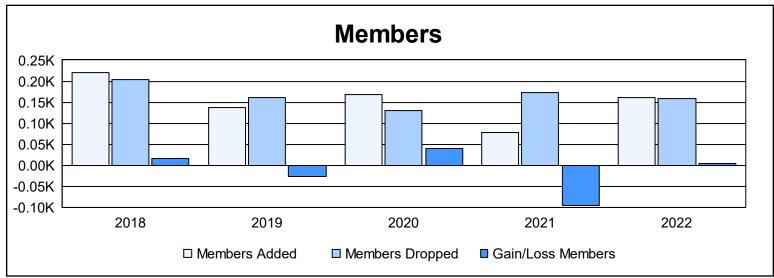

District 11 B1 As of June 2022 Cumulative

| Year      | New<br>Clubs | Dropped<br>Clubs | Gain/<br>Loss<br>Clubs | New<br>Members | Charter<br>Members | Reinstate<br>Members | Transfer<br>Members | Total<br>Member<br>Added | Total<br>Members<br>Dropped | Gain/<br>Loss<br>Members |
|-----------|--------------|------------------|------------------------|----------------|--------------------|----------------------|---------------------|--------------------------|-----------------------------|--------------------------|
| 2017-2018 | 1            | 0                | 1                      | 135            | 75                 | 4                    | 7                   | 221                      | 204                         | 17                       |
| 2018-2019 | 1            | 0                | 1                      | 103            | 24                 | 3                    | 6                   | 136                      | 162                         | -26                      |
| 2019-2020 | 3            | 0                | 3                      | 54             | 101                | 7                    | 7                   | 169                      | 129                         | 40                       |
| 2020-2021 | 0            | 0                | 0                      | 67             | 2                  | 7                    | 1                   | 77                       | 173                         | -96                      |
| 2021-2022 | 1            | 2                | -1                     | 115            | 36                 | 2                    | 9                   | 162                      | 158                         | 4                        |
| Average   | 1            | 0                | 1                      | 95             | 48                 | 5                    | 6                   | 153                      | 165                         | -12                      |